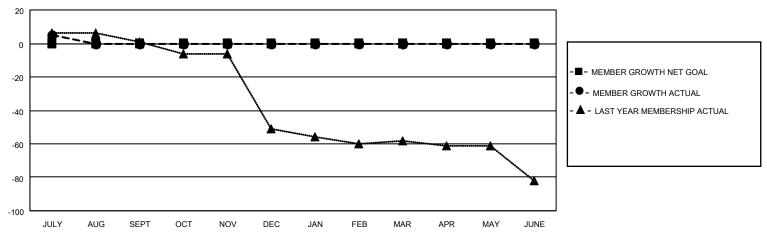

#### GOALS AND ACTUAL MEMBERS CUMULATIVE

| DROPPED CLUBS: 0 |   | 6 CLUBS OF 48 ADDED 1 OR<br>MORE NEW MEMBERS | GENDER DISTRIBUTION                 |              |  |
|------------------|---|----------------------------------------------|-------------------------------------|--------------|--|
|                  |   | MORE NEW MEMBERS                             | MALE                                | 580 (64.95%) |  |
|                  |   |                                              | FEMALE 311 (34.83%)                 |              |  |
| DROPPED MEMBERS  |   |                                              | NON BINARY                          | 0 (0.00%)    |  |
|                  |   |                                              | PREFER NOT TO ANSWER                | 2 (0.22%)    |  |
| DECEASED         | 0 |                                              |                                     |              |  |
| CLUB CANCELLED   | 0 | CLICK HERE FOR CUMULATIVE                    | TOTAL FAMILY UNIT MEMBERS 220       |              |  |
| OTHER            | 2 | MEMBERSHIP DATA                              |                                     |              |  |
| TOTAL            | 2 |                                              | FAMILY MEMBERS PAYING HALF DUES 111 |              |  |
|                  |   |                                              |                                     |              |  |